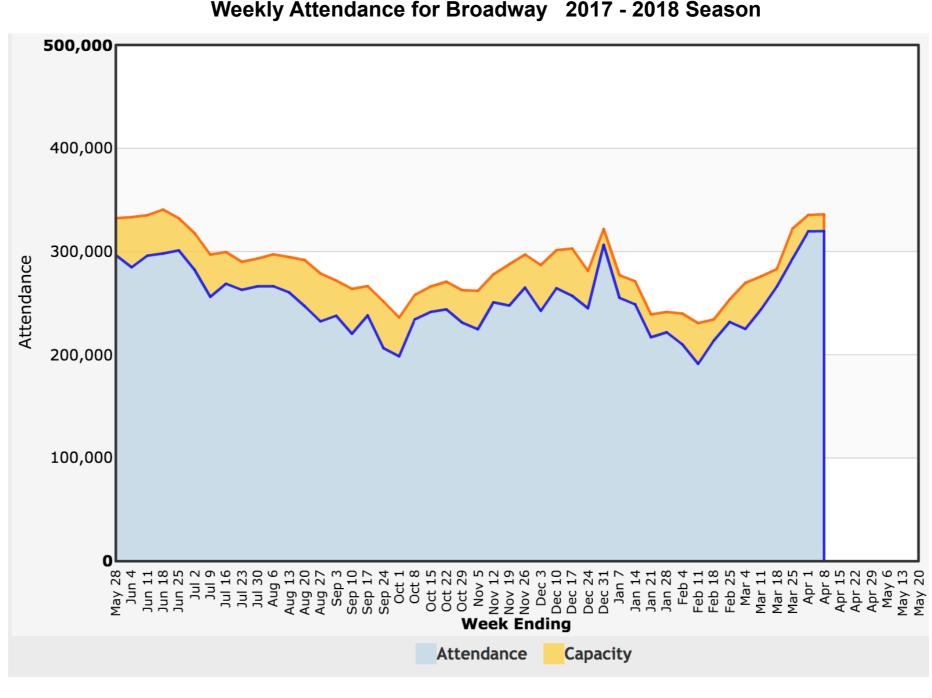

#### Weekly Attendance for Broadway 2017 - 2018 Season

1997-98

Grosses Attendance

\*For individual production grosses, please visit that production page.

| Week Ending  | Gross        | % Gross Pot. | Attendance | % Capacity |
|--------------|--------------|--------------|------------|------------|
| Apr 1, 2018  | \$42,016,688 | 89%          | 319,605    | 95%        |
| Mar 25, 2018 | \$35,414,660 | 80%          | 292,873    | 91%        |
| Mar 18, 2018 | \$31,954,760 | 82%          | 265,949    | 94%        |
| Mar 11, 2018 | \$29,425,481 | 78%          | 243,913    | 88%        |
| Mar 4, 2018  | \$26,316,393 | 73%          | 224,980    | 83%        |
| Feb 25, 2018 | \$27,049,673 | 82%          | 231,785    | 91%        |
| Feb 18, 2018 | \$26,335,056 | 86%          | 213,716    | 91%        |
| Feb 11, 2018 | \$22,018,577 | 74%          | 191,186    | 83%        |
| Feb 4, 2018  | \$24,869,632 | 77%          | 210,097    | 88%        |
| Jan 28, 2018 | \$27,522,165 | 84%          | 221,748    | 92%        |
| Jan 21, 2018 | \$27,685,184 | 85%          | 217,004    | 91%        |
| Jan 14, 2018 | \$32,947,325 | 90%          | 248,789    | 92%        |
| Jan 7, 2018  | \$32,207,430 | 88%          | 255,197    | 92%        |
| Dec 31, 2017 | \$50,354,029 | 110%         | 306,408    | 95%        |
| Dec 24, 2017 | \$35,795,927 | 89%          | 244,973    | 87%        |
| Dec 17, 2017 | \$34,359,421 | 82%          | 257,160    | 85%        |
| Dec 10, 2017 | \$35,260,251 | 84%          | 264,442    | 88%        |
| Dec 3, 2017  | \$29,983,150 | 79%          | 242,528    | 84%        |
| Nov 26, 2017 | \$39,079,347 | 93%          | 264,948    | 89%        |
| Nov 19, 2017 | \$31,147,316 | 79%          | 247,644    | 86%        |
| Nov 12, 2017 | \$32,477,413 | 85%          | 250,816    | 90%        |
| Nov 5, 2017  | \$27,265,632 | 77%          | 224,654    | 86%        |
| Oct 29, 2017 | \$28,628,692 | 80%          | 231,168    | 88%        |
| Oct 22, 2017 | \$30,630,790 | 83%          | 244,003    | 90%        |