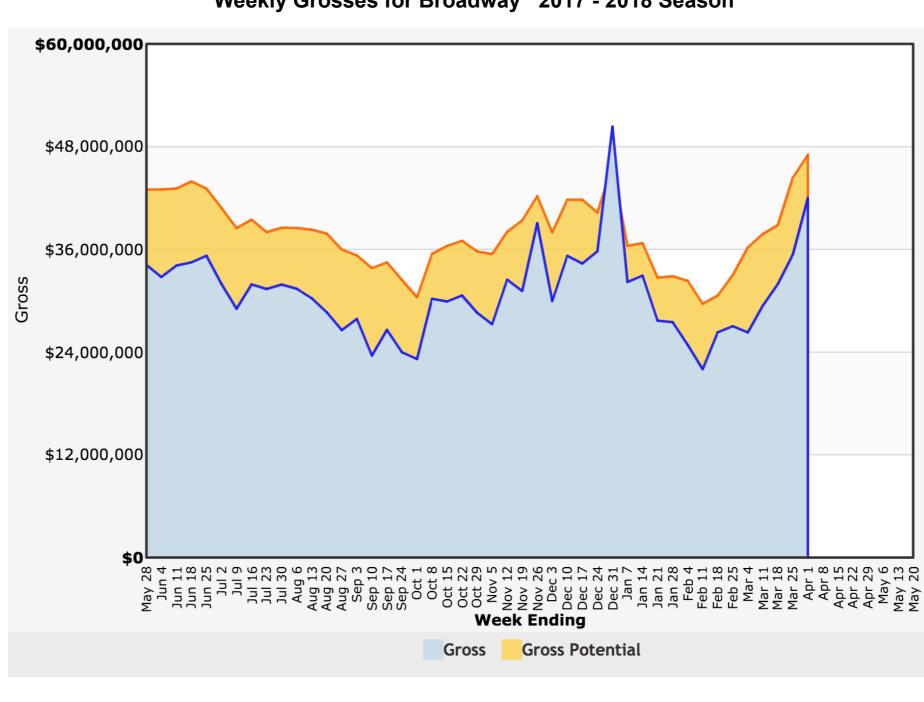

#### Weekly Grosses for Broadway 2017 - 2018 Season

1999-00

1998-99

1997-98

Attendance Grosses

\*For individual production grosses, please visit that production page.

| Week Ending  | Grosses      | %Gross Pot. | Attendance | % Capacity |
|--------------|--------------|-------------|------------|------------|
| Apr 1, 2018  | \$42,016,688 | 89%         | 319,605    | 95%        |
| Mar 25, 2018 | \$35,414,660 | 80%         | 292,873    | 91%        |
| Mar 18, 2018 | \$31,954,760 | 82%         | 265,949    | 94%        |
| Mar 11, 2018 | \$29,425,481 | 78%         | 243,913    | 88%        |
| Mar 4, 2018  | \$26,316,393 | 73%         | 224,980    | 83%        |
| Feb 25, 2018 | \$27,049,673 | 82%         | 231,785    | 91%        |
| Feb 18, 2018 | \$26,335,056 | 86%         | 213,716    | 91%        |
| Feb 11, 2018 | \$22,018,577 | 74%         | 191,186    | 83%        |
| Feb 4, 2018  | \$24,869,632 | 77%         | 210,097    | 88%        |
| Jan 28, 2018 | \$27,522,165 | 84%         | 221,748    | 92%        |
| Jan 21, 2018 | \$27,685,184 | 85%         | 217,004    | 91%        |
| Jan 14, 2018 | \$32,947,325 | 90%         | 248,789    | 92%        |
| Jan 7, 2018  | \$32,207,430 | 88%         | 255,197    | 92%        |
| Dec 31, 2017 | \$50,354,029 | 110%        | 306,408    | 95%        |
| Dec 24, 2017 | \$35,795,927 | 89%         | 244,973    | 87%        |
| Dec 17, 2017 | \$34,359,421 | 82%         | 257,160    | 85%        |
| Dec 10, 2017 | \$35,260,251 | 84%         | 264,442    | 88%        |
| Dec 3, 2017  | \$29,983,150 | 79%         | 242,528    | 84%        |
| Nov 26, 2017 | \$39,079,347 | 93%         | 264,948    | 89%        |
| Nov 19, 2017 | \$31,147,316 | 79%         | 247,644    | 86%        |
| Nov 12, 2017 | \$32,477,413 | 85%         | 250,816    | 90%        |
| Nov 5, 2017  | \$27,265,632 | 77%         | 224,654    | 86%        |
| Oct 29, 2017 | \$28,628,692 | 80%         | 231,168    | 88%        |
| Oct 22, 2017 | \$30,630,790 | 83%         | 244,003    | 90%        |